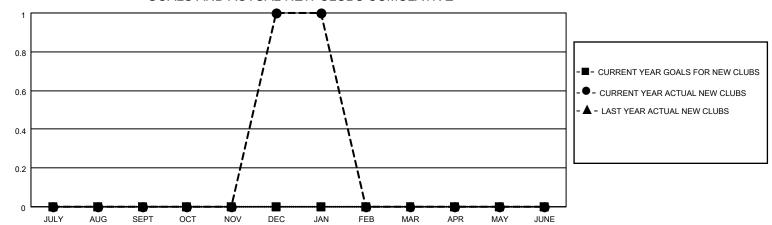

## GOALS AND ACTUAL NEW CLUBS CUMULATIVE

| DROPPED CLUBS: 0 |    | 6 CLUBS OF 23 ADDED 1 OR MORE<br>NEW MEMBERS | GENDER DISTRIBUTION        |              |     |
|------------------|----|----------------------------------------------|----------------------------|--------------|-----|
|                  |    |                                              | MALE                       | 246 (61.65%) |     |
|                  |    |                                              | FEMALE                     | 153 (38.35%) |     |
| DROPPED MEMBERS  |    |                                              |                            |              |     |
| DECEASED         | 7  | CLICK HERE FOR CUMULATIVE                    | TOTAL FAMILY UNIT MEMBERS  |              | 131 |
| CLUB CANCELLED   | 0  | MEMBERSHIP DATA                              | FAMILY MEMBERS PAYING HALF |              | 69  |
| OTHER            | 25 |                                              |                            |              | 69  |
| TOTAL            | 32 |                                              | DOLG                       |              |     |