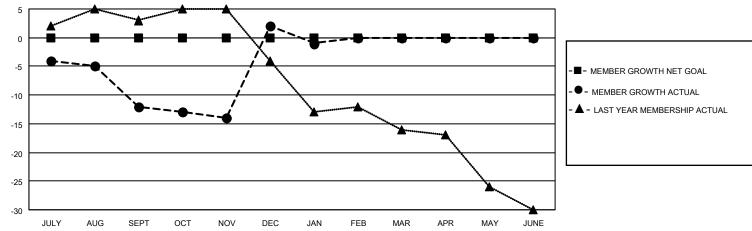

## MONTHLY MEMBERSHIP PROGRESS REPORT

LOCATION IDAHO District 39 E Results as of: 1/31/2021

| Clubs         |               |             |               | Members               |                        |                         |                                                    |  |
|---------------|---------------|-------------|---------------|-----------------------|------------------------|-------------------------|----------------------------------------------------|--|
|               | RESULTS FOR   | R 2020-2021 |               | RESULTS FOR 2020-2021 |                        |                         |                                                    |  |
| QUARTER       | NEW CLUB GOAL | NEW CLUBS   | DROPPED CLUBS | QUARTER MEMI          | BER GROWTH NET<br>GOAL | MEMBER GROWTH<br>ACTUAL | DROPPED<br>MEMBERS ACTUAL<br>(including transfers) |  |
| JULY/AUG/SEPT | 0             | 0           | 0             | JULY/AUG/SEPT         | 0                      | 2                       | 14                                                 |  |
| OCT/NOV/DEC   | 0             | 1           | 0             | OCT/NOV/DEC           | 0                      | 29                      | 13                                                 |  |
| JAN/FEB/MAR   | 0             | 0           | 0             | JAN/FEB/MAR           | 0                      | 2                       | 5                                                  |  |
| APR/MAY/JUNE  | 0             | 0           | 0             | APR/MAY/JUNE          | 0                      | 0                       | 0                                                  |  |